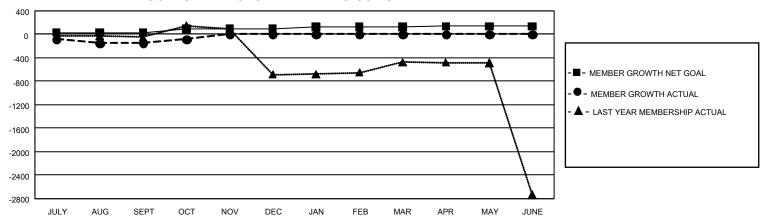

## GOALS AND ACTUAL MEMBERS CUMULATIVE

| DROPPED CLUBS: 19 |     | 113 CLUBS OF 462 ADDED 1<br>OR MORE NEW MEMBERS | GENDER DISTRIBUTION                  |                |  |
|-------------------|-----|-------------------------------------------------|--------------------------------------|----------------|--|
|                   |     |                                                 | MALE                                 | 5,885 (70.42%) |  |
|                   |     |                                                 | FEMALE                               | 2,472 (29.58%) |  |
| DROPPED MEMBERS   |     |                                                 | NON BINARY                           | 0 (0.00%)      |  |
| DECEASED          | 9   |                                                 | PREFER NOT TO ANSWER                 | 0 (0.00%)      |  |
| CLUB CANCELLED    | 140 |                                                 | TOTAL FAMILY UNIT MEMBERS 6,03       |                |  |
| OTHER             | 403 | CLICK HERE FOR                                  |                                      |                |  |
| TOTAL             | 552 | CUMULATIVE MEMBERSHIP DATA                      | FAMILY MEMBERS PAYING HALF DUES 4,49 |                |  |

## GMT Constitutional Area 6 - S, Group B

REPORT DOES NOT INCLUDE CLUBS IN UNDISTRICTED AREAS.

| Clubs                 |               |           |               | Members               |                           |                         |                                                    |
|-----------------------|---------------|-----------|---------------|-----------------------|---------------------------|-------------------------|----------------------------------------------------|
| RESULTS FOR 2023-2024 |               |           |               | RESULTS FOR 2023-2024 |                           |                         |                                                    |
| QUARTER               | NEW CLUB GOAL | NEW CLUBS | DROPPED CLUBS | QUARTER               | MEMBER GROWTH NET<br>GOAL | MEMBER GROWTH<br>ACTUAL | DROPPED MEMBERS<br>ACTUAL (including<br>transfers) |
| JULY/AUG/SEPT         | 0             | 3         | 13            | JULY/AUG/SE           | PT 30                     | 406                     | 458                                                |
| OCT/NOV/DEC           | 6             | 2         | 6             | OCT/NOV/DEC           | C 60                      | 184                     | 92                                                 |
| JAN/FEB/MAR           | 6             | 0         | 0             | JAN/FEB/MAR           | 35                        | 0                       | 0                                                  |
| APR/MAY/JUNE          | 0             | 0         | 0             | APR/MAY/JUN           | NE 15                     | 0                       | 0                                                  |