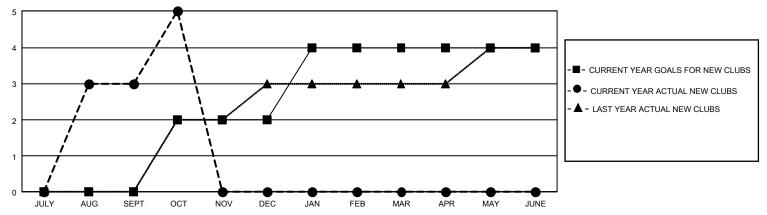

## GOALS AND ACTUAL NEW CLUBS CUMULATIVE

## GMT Constitutional Area 6 - S, Group B

REPORT DOES NOT INCLUDE CLUBS IN UNDISTRICTED AREAS.

| Clubs                 |               |           |               | Members               |                           |                         |                                                    |
|-----------------------|---------------|-----------|---------------|-----------------------|---------------------------|-------------------------|----------------------------------------------------|
| RESULTS FOR 2023-2024 |               |           |               | RESULTS FOR 2023-2024 |                           |                         |                                                    |
| QUARTER               | NEW CLUB GOAL | NEW CLUBS | DROPPED CLUBS | QUARTER               | MEMBER GROWTH NET<br>GOAL | MEMBER GROWTH<br>ACTUAL | DROPPED MEMBERS<br>ACTUAL (including<br>transfers) |
| JULY/AUG/SEPT         | 0             | 3         | 13            | JULY/AUG/SE           | PT 30                     | 406                     | 458                                                |
| OCT/NOV/DEC           | 6             | 2         | 6             | OCT/NOV/DEC           | C 60                      | 184                     | 92                                                 |
| JAN/FEB/MAR           | 6             | 0         | 0             | JAN/FEB/MAR           | 35                        | 0                       | 0                                                  |
| APR/MAY/JUNE          | 0             | 0         | 0             | APR/MAY/JUN           | NE 15                     | 0                       | 0                                                  |